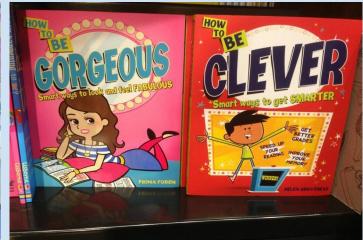

# Social aspects feminism is fighting against

- Gender Norms
- The American Housewife
- Body types
- "The ideal Woman"
- Men are more capable
- Occupations