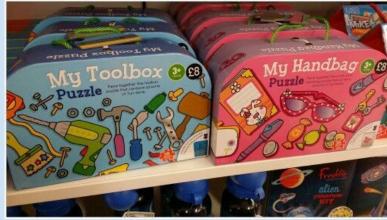

# Social aspects feminism is fighting against

- Gender Norms
- The American Housewife
- Body types
- "The ideal Woman"
- Men are more capable
- Occupations