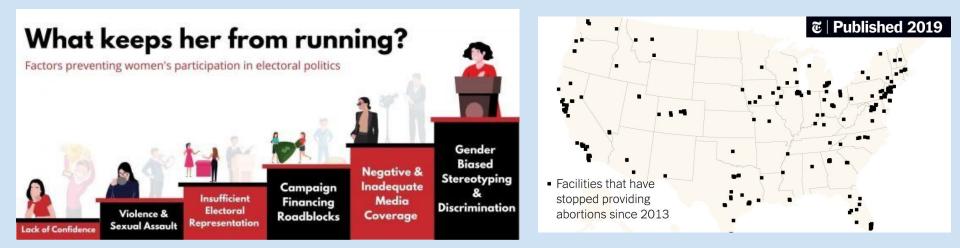

#### Let's start with Politics

- Inequality was written into the creation of the American Republic when our Founding Fathers denied voting rights to women
- Women make up 51% of the population, but only 27% of the U.S. Senate are women
- Women STILL don't have the right to choose