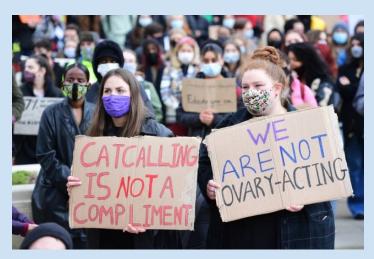

#### Let's start with Politics

- Inequality was written into the creation of the American Republic when our Founding Fathers denied voting rights to women
- Women make up 51% of the population, but only 27% of the U.S. Senate are women
- Women STILL don't have the right to choose