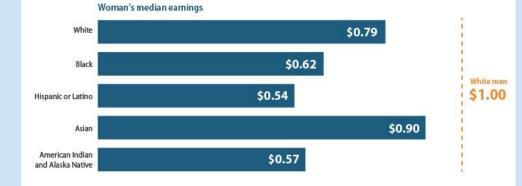

# Yum Economics

Women wanna make cash money too!!!!!!!

But Frances how does money correlate with woman?!?! WELL

- The wage gap between genders is still prevalent in 2022
  - As you can see, the wage gap is even more significant for women of color
- The wage gap is even MORE absurd for trans-women

#### FIGURE 1

The gender wage gap is more significant for most women of color Comparing 2018 median earnings of full-time, year-round workers by race/ethnicity and sex

Notes: The gender wage gap is calculated by finding the ratio of women's and men's median earnings for full-time, year-round workers and then taking the difference. People who have identified their ethnicity as Hispanic or Latino may be of any race.