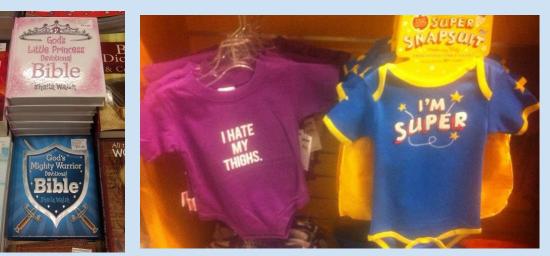

# Social aspects feminism is fighting against

- Gender Norms
- The American Housewife
- Body types
- "The ideal Woman"
- Men are more capable
- Occupations