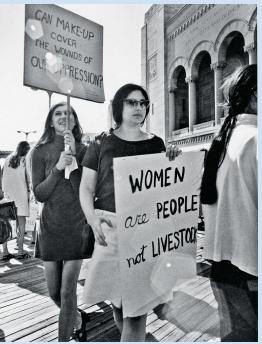

# So what really is feminism?

- Feminism is not simple
- Feminism is about systemic changes and injustices that women face on the daily
- Feminism is about equality, not superiority
- "Feminism is the radical notion that women are people"